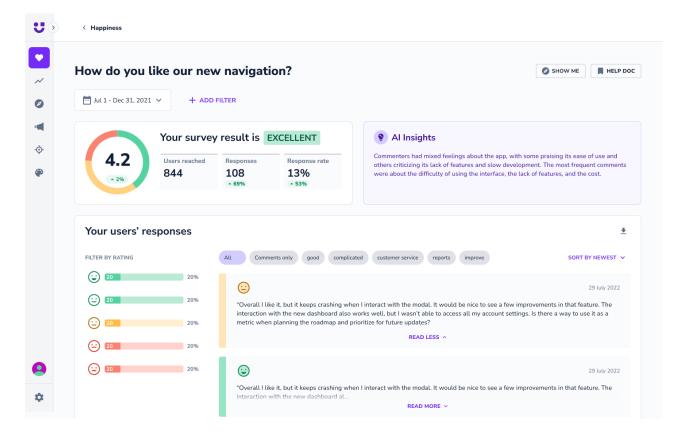

## **About Surveys**

With the new emoji-based scale, survey participants can effortlessly provide feedback by selecting one of 5 emojis representing different sentiments. You can run multiple Surveys simultaneously across various pages and User Segments within your application.

Each Survey has its own analytics page, allowing you to monitor its responses and view the comments users have left. Use the date and segment filters to view results for a specific time frame or user group.

## How is it calculated?

| Survey scores AVG of all Survey scores |  |
|----------------------------------------|--|
|----------------------------------------|--|